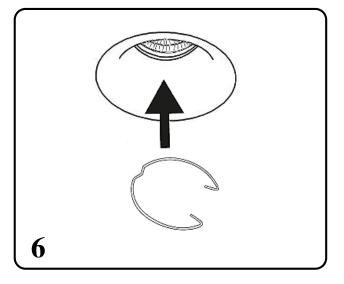

## **Installation Instruction**



## Trimless Gypsum Downlight

Model: Tiny Double

We recommend all fittings are better be installed by a qualified electrician. Before any installation or maintenance operations, make sure the electricity supply is disconnected at the consumer unit/fuse board before you begin.





· Corner profiles should be fixed at the height level proportional to the false ceiling panel's



better be screwed with a manual screwdriver into the product (powered screwdrivers might risk breaking the product)









## Recommendations

For further installation instructions go to the product page on our website.



Website: www.lunagp.ir Contact us: +98 9127305380