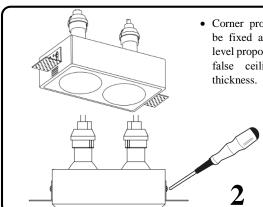

· Corner profiles should be fixed at the height level proportional to the false ceiling panel's

better be screwed with a manual screwdriver into the product (powered screwdrivers might risk breaking the product)