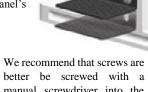

· Corner profiles should be fixed at the height level proportional to the false ceiling panel's

better be screwed with a manual screwdriver into the product (powered screwdrivers might risk breaking the product)