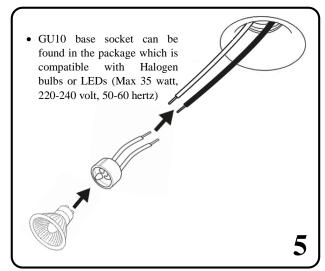

## **Installation Instruction**



## Trimless Gypsum Downlight

Model: Tiny Double

We recommend all fittings are better be installed by a qualified electrician. Before any installation or maintenance operations, make sure the electricity supply is disconnected at the consumer unit/fuse board before you begin.





· Corner profiles should be fixed at the height level proportional to the false ceiling panel's



better be screwed with a manual screwdriver into the product (powered screwdrivers might risk breaking the product)









## Recommendations

For further installation instructions go to the product page on our website.



Website: www.lunagp.ir Contact us: +98 9127305380