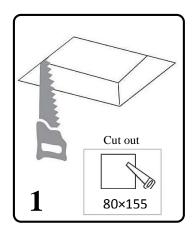

## **Installation Instruction**

## Trimless Gypsum Downlight

Model: Tiny Double

We recommend all fittings are better be installed by a qualified electrician. Before any installation or maintenance operations, make sure the electricity supply is disconnected at the consumer unit/fuse board before you begin.